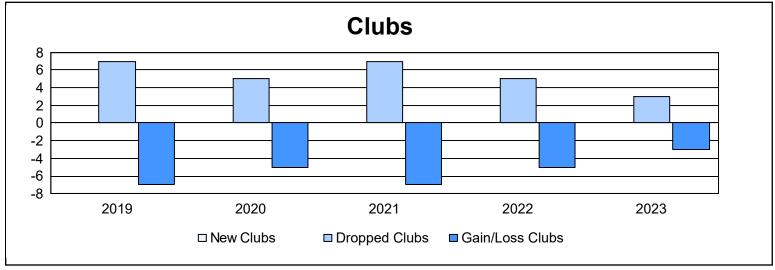

| Year      | New<br>Clubs | Dropped<br>Clubs | Gain/<br>Loss<br>Clubs | New<br>Members | Charter<br>Members | Reinstate<br>Members | Transfer<br>Members | Total<br>Member<br>Added | Total<br>Members<br>Dropped | Gain/<br>Loss<br>Members |
|-----------|--------------|------------------|------------------------|----------------|--------------------|----------------------|---------------------|--------------------------|-----------------------------|--------------------------|
| 2018-2019 | 0            | 7                | -7                     | 316            | 0                  | 15                   | 20                  | 351                      | 550                         | -199                     |
| 2019-2020 | 0            | 5                | -5                     | 220            | 2                  | 43                   | 32                  | 297                      | 484                         | -187                     |
| 2020-2021 | 0            | 7                | -7                     | 191            | 4                  | 10                   | 19                  | 224                      | 557                         | -333                     |
| 2021-2022 | 0            | 5                | -5                     | 281            | 0                  | 39                   | 12                  | 332                      | 481                         | -149                     |
| 2022-2023 | 0            | 3                | -3                     | 252            | 0                  | 21                   | 17                  | 290                      | 440                         | -150                     |
| Average   | 0            | 5                | -5                     | 252            | 1                  | 26                   | 20                  | 299                      | 502                         | -204                     |