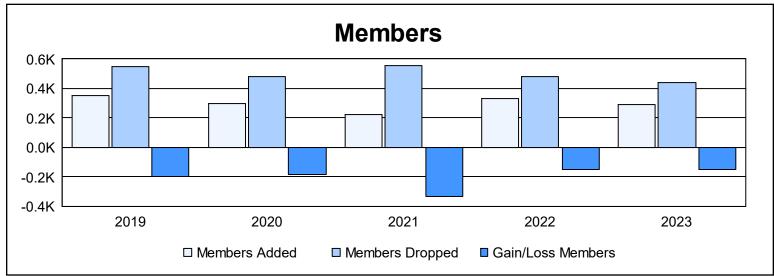

| Year      | New<br>Clubs | Dropped<br>Clubs | Gain/<br>Loss<br>Clubs | New<br>Members | Charter<br>Members | Reinstate<br>Members | Transfer<br>Members | Total<br>Member<br>Added | Total<br>Members<br>Dropped | Gain/<br>Loss<br>Members |
|-----------|--------------|------------------|------------------------|----------------|--------------------|----------------------|---------------------|--------------------------|-----------------------------|--------------------------|
| 2018-2019 | 0            | 7                | -7                     | 316            | 0                  | 15                   | 20                  | 351                      | 550                         | -199                     |
| 2019-2020 | 0            | 5                | -5                     | 220            | 2                  | 43                   | 32                  | 297                      | 484                         | -187                     |
| 2020-2021 | 0            | 7                | -7                     | 191            | 4                  | 10                   | 19                  | 224                      | 557                         | -333                     |
| 2021-2022 | 0            | 5                | -5                     | 281            | 0                  | 39                   | 12                  | 332                      | 481                         | -149                     |
| 2022-2023 | 0            | 3                | -3                     | 252            | 0                  | 21                   | 17                  | 290                      | 440                         | -150                     |
| Average   | 0            | 5                | -5                     | 252            | 1                  | 26                   | 20                  | 299                      | 502                         | -204                     |